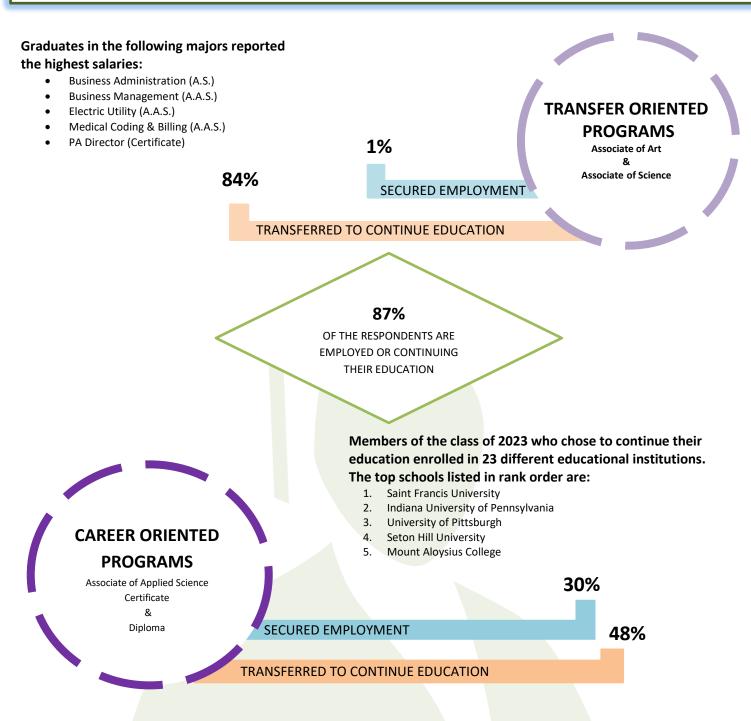

#### Career Oriented Programs (Associate of Applied Science, Certificate, Diploma)

Forty-Eight (48%) percent of the respondents who completed a career oriented/technical program indicated they have enrolled in a college or university. Thirty (30%) percent of respondents indicated they are employed in their field of study, employed in another field, or are not actively seeking employment at this time.

#### Transfer programs (Associate of Arts, Associate of Science)

Eighty-Four (84%) percent of respondents indicated they have enrolled in a college or university. One (1%) percent of the graduates either reported finding employment in their field of study, or in a related field, or to be serving in the military at this time.

In summary, based upon the data from responding 2023 graduates eighty-seven (87%) percent of respondents are employed, serving in the military, or pursuing additional education. Thirteen (13%) percent of the responding graduates indicate they are actively seeking employment at this time.