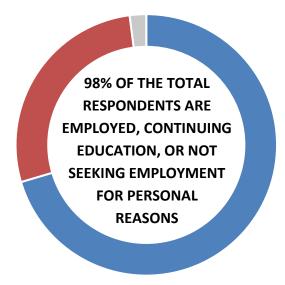

In summary, based upon the data from responding 2019 graduates ninety-eight (98%) percent of respondents are employed, not seeking employment for personal reasons, or pursuing additional education. Two (2%) percent of the responding graduates indicate they are actively seeking employment at this time. These graduates have been contacted by Career Services for job search assistance.

| Unemployed & Seeking Employment | 4 | 2% |
|---------------------------------|---|----|
|---------------------------------|---|----|

| Graduates employed, pursuing additional education, or not | 98% |
|-----------------------------------------------------------|-----|
| seeking employment due to personal reasons from the 62%   |     |
| sample group surveyed.                                    |     |