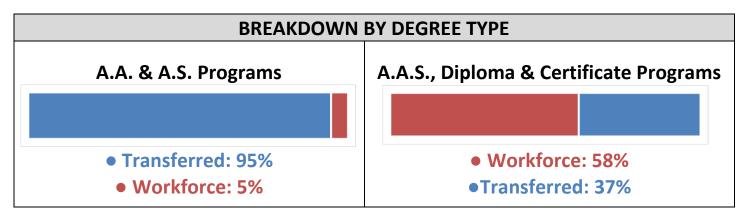

## <u>Career Oriented Programs (Associate of Applied Science, Certificate, Diploma)</u>

Thirty-seven (37%) percent of the respondents who completed a career oriented/technical program indicated they have enrolled in a college or university. Fifty-eight (58%) percent of respondents indicated they are employed in their field of study, employed in another field, or are not actively seeking employment at this time.

## Transfer programs (Associate of Arts, Associate of Science)

Ninety-five (95%) percent of respondents indicated they have enrolled in a college or university. Five (5%) percent of the graduates either reported finding employment in their field of study, or in a related field or that they are not actively looking to transfer and/or find employment for personal reasons at this time.

## **Summary Overview**

**Number of Degrees Awarded Overall Response Rate** 62% 317 **Number of Individual Graduates** 314 **Total Number of Responses** 196

| Associate of Art &                                             | Total<br>Awarded | Returned<br>Surveys | Program<br>Response<br>Rate |
|----------------------------------------------------------------|------------------|---------------------|-----------------------------|
| Associate of Science                                           | 166              | 113                 | 68%                         |
|                                                                |                  |                     | Response                    |
|                                                                | Responses        |                     | Rate                        |
| Transferred                                                    | 107              |                     | 95%                         |
| Employed                                                       | 4                |                     | 4%                          |
| Employed in Unrelated Field                                    | 1                |                     | 1%                          |
| Not Actively Seeking Employment or to<br>Transfer at this Time | 1                |                     | 1%                          |

| Associate of Applied Science,                                  | Total<br>Awarded | Returned<br>Surveys | Program<br>Response<br>Rate |
|----------------------------------------------------------------|------------------|---------------------|-----------------------------|
| Certificate & Diploma                                          | 151              | 83                  | 55%                         |
|                                                                |                  |                     | Response                    |
|                                                                | Responses        |                     | Rate                        |
| Transferred                                                    | 31               |                     | 37%                         |
| Employed                                                       | 43               |                     | 52%                         |
| Employed in Unrelated Field                                    | 3                |                     | 4%                          |
| Not Actively Seeking Employment or to<br>Transfer at this Time | 2                |                     | 2%                          |